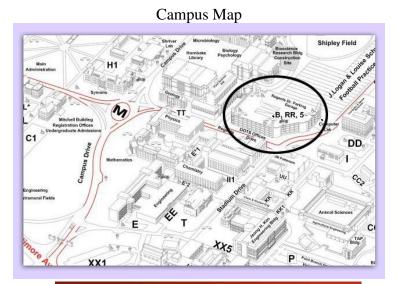

#### From Points North:

- Take I-95 South to I-495 (the Capital Beltway)
- Take Exit 25-Route 1 South to College Park
- Stay on Route 1 South (approximately 2 miles) until you reach Campus Drive which will take you into the University of Maryland.
- Turn right on Campus Drive into the University of Maryland.
- Drive up Campus Drive and bear right by traffic circle onto Regents Drive.
- Turn left onto Fieldhouse Drive.
- Parking is available at the Regents parking garage on the right. We will meet you at the garage with a blue parking pass! Lab phone number: 301-405-5922

#### From Points South:

- Take I-66 East or I-270 South to I-495 (The Capital Beltway)
- Go East on I-495 toward Baltimore
- Take Exit 25B-Route 1 South to College Park
- Stay on Route 1 South (approximately 2 miles) until you reach Campus Drive which will take you into the University of Maryland.
- Turn right on Campus Drive into the University of Maryland.
- Drive up Campus Drive and bear right by traffic circle onto Regents Drive.
- Turn left onto Fieldhouse Drive.
- Parking is available at the Regents parking garage on the right. We will meet you at the garage with a blue parking pass! Lab phone number: 301-405-5922

#### From Bowie, Annapolis, and Points East:

- Take U.S. 50 West to I-495 (the Capital Beltway)
- Go North on I-95/I-495 toward Baltimore
- Take Exit 23 '201 Kenilworth Avenue Bladensburg/Greenbelt'
- Proceed South on 201 in the direction of 'Greenbelt Road and Bladensburg'
- At the third light, turn right onto Paint Branch Parkway
- After approximately 2 miles Paint Branch Parkway intersects Route 1 and then becomes Campus Drive which leads you into the University of Maryland.
- Drive up Campus Drive and bear right by traffic circle onto Regents Drive.
- Turn left onto Fieldhouse Drive.
- Parking is available at the Regents parking garage on the right. We will meet you at the garage with a blue parking pass! Lab phone number: 301-405-5922

## From Washington, D.C.-Northwest/Southwest:

- Take 16th St. North
- 16th St. will become Georgia Ave North
- Go East on I-495 (the Capital Beltway) toward Baltimore
- Take Exit 25-Route 1 South to College Park
- Stay on Route 1 South (approximately 2 miles) until you reach Campus Drive which will take you into the University of Maryland.
- From Route 1 (Baltimore Ave): Turn right on Campus Drive into the University of Maryland.
- Drive up Campus Drive and bear right by traffic circle onto Regents Drive.
- Turn left onto Fieldhouse Drive.
- Parking is available at the Regents parking garage on the right. We will meet you at the garage with a blue parking pass! Lab phone number: 301-405-5922

### From Washington, D.C.-Northeast/Southeast:

- Take Rhode Island Ave North
- Rhode Island Ave. will become Route. 1 North
- Proceed through the city of College Park
- From Route 1 (Baltimore Ave): Turn left on Campus Drive into the University of Maryland.
- Drive up Campus Drive and bear right by traffic circle onto Regents Drive.
- Turn left onto Fieldhouse Drive.
- Parking is available at the Regents parking garage on the right. We will meet you at the garage with a blue parking pass! Lab phone number: 301-405-5922